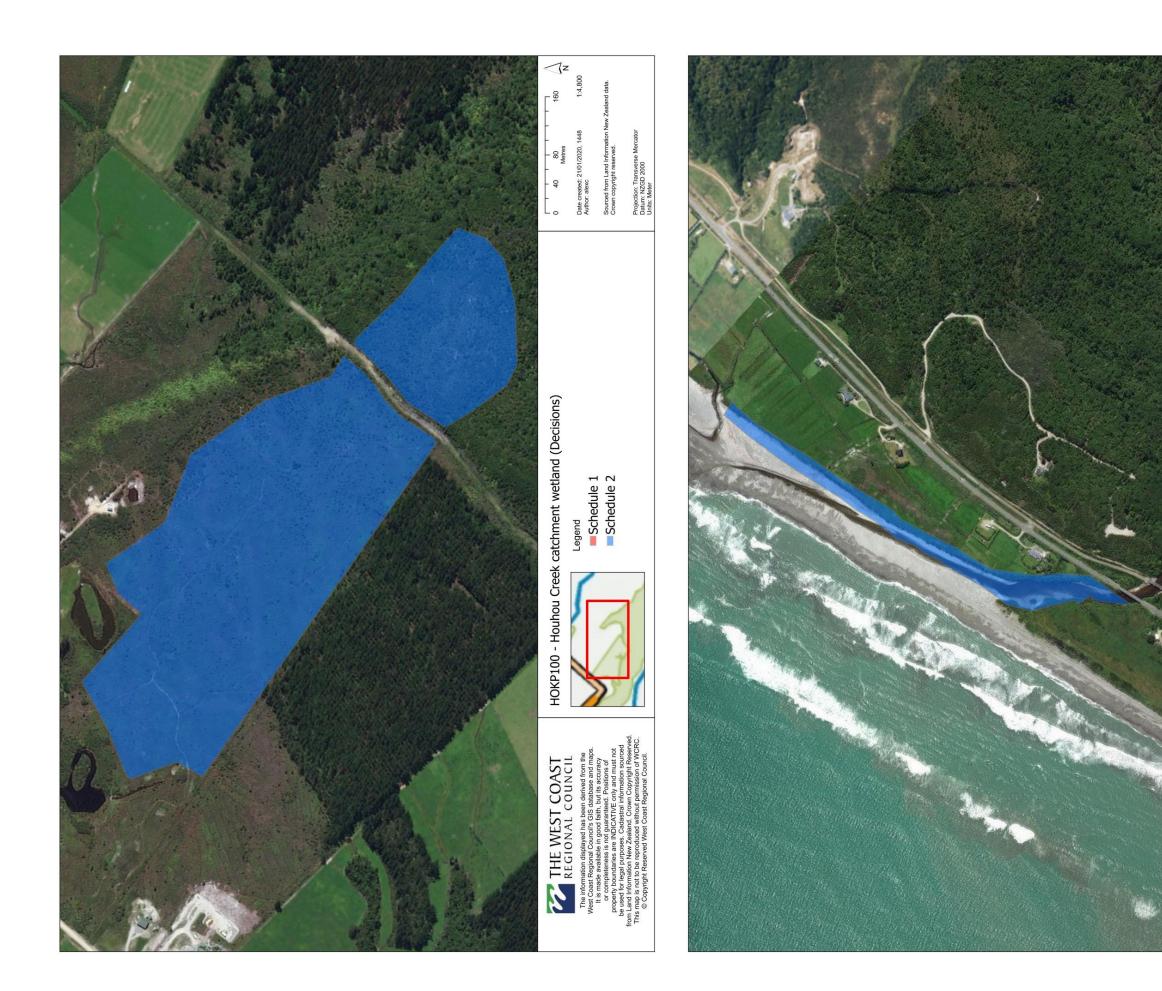

|                                                                                                                   |
|                | THE WEST COAST<br>REGIONAL COUNCIL        | The information displayed has been derived from the West Coast Regional Council's GIS database and maps. It is made available in good faith, but its accuracy. | or completeness is not guaranteed. Positions of<br>property boundaries are INDICATIVE only and must not<br>be used for legal purposes. Cadastari Information sourced<br>from 1 and Information Nau Zealand Crowin Crowinkh Described | This map is not to be reproduced without permission of WCRC.<br>© Copyright Reserved West Coast Regional Council. |



| 日本であるというないである。「日本のない」である。 | 0 65 130 260 Netres                                  | Date created: 21/01/2020, 1448 1:7,200<br>Author: alexc                                                                                                         | Sourced from Land Information New Zealand data.<br>Crown copyright reserved.                                                                                                                                           | Projection: Transverse Mercator<br>Datum: NZGD 2000<br>Units: Metter                                              |
|---------------------------|------------------------------------------------------|--------------------------------------------------------------------------------------------------------------------------------------