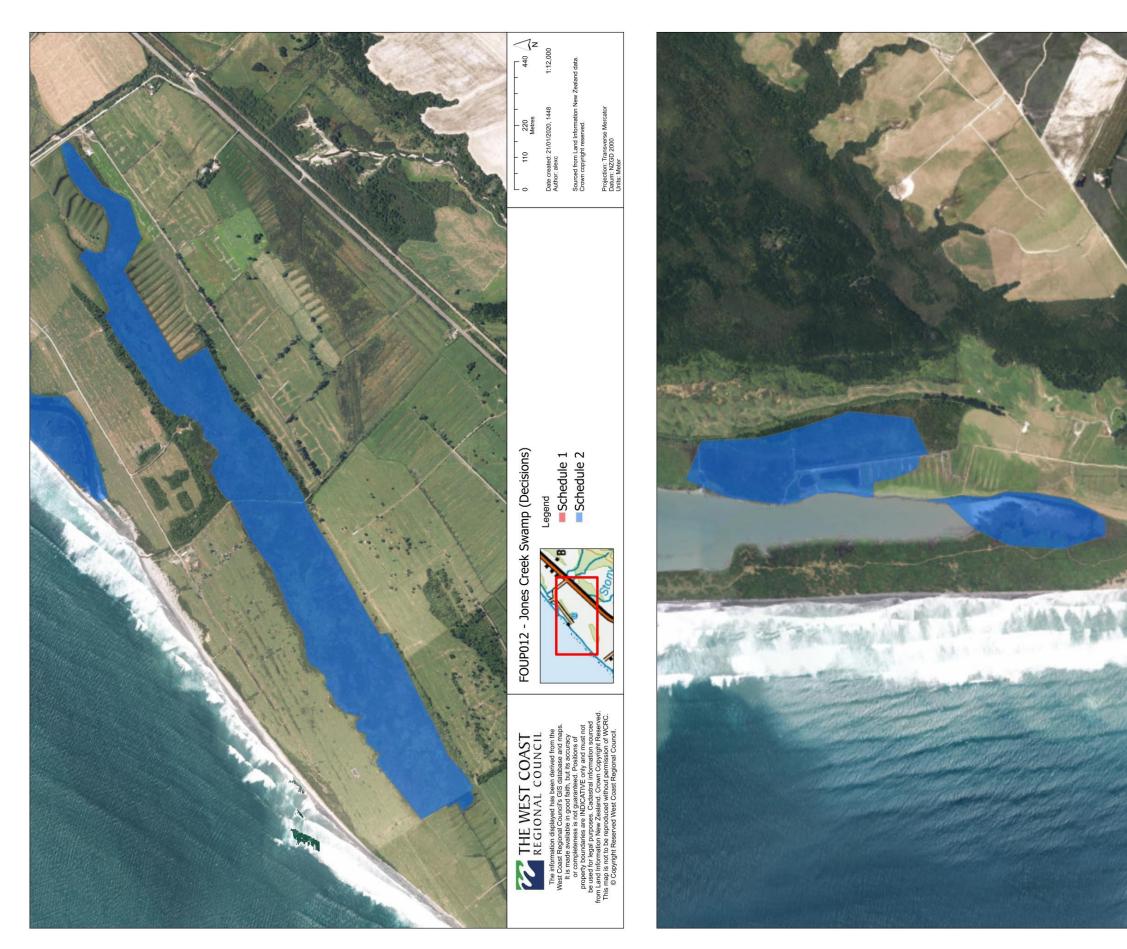

|                                                                                                                                                                                       |
|                              | THE WEST COAST<br>REGIONAL COUNCIL    | The information displayed has been derived from the West Coast Regional Council's GIS database and maps. It is made available in coord faith but its accuracy. | or completeness is not guaranteed. Positions of<br>property boundaries are INDICATIVE only and must not<br>be used for legal purposes. Cadastral information sourced | Tom Land minimized with the we zelated to cover ucypit reserved.<br>This map is not to be reproduced without permission of WCRC.<br>© Copyright Reserved West Coast Regional Council. |







| 0 110 220 440 Netres                     | Date created: 21/01/2020, 1448 1:12,000<br>Author: alexc                                                                                                       | Sourced from Land Information New Zealand data.<br>Crown copyright reserved.                                                                                                                                                         | Projection: Transverse Mercator<br>Datum: NZGD 2000<br>Units: Meter                                               |
|------------------------------------------|----------------------------------------------------------------------------------------------------------------------------------------------------------------|------------------------------------