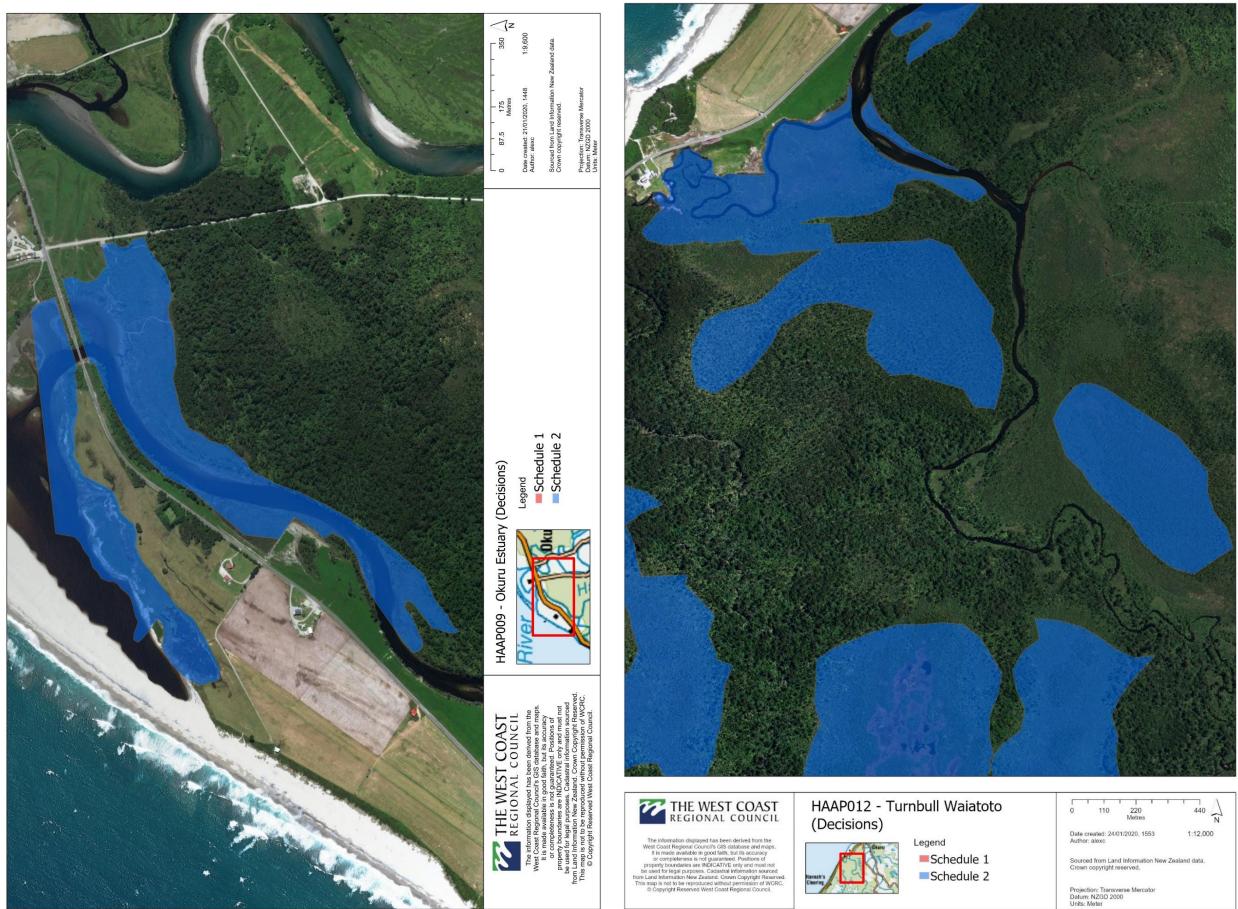

|











West Coast Regional Council's GIS database and maps. It is made available in good faith, but its accuracy or completeness is not guaranteed. Positions of property boundaries are INDICATIVE only and must not be used for legal purposes. Cadastral information sourced rom Land Information New Zealand. Crown Copyright Reserved This map is not to be reproduced without permission of WCRC. © Copyright Reserved West Coast Regional Council. HAAP012 - Turnbull Waiatoto 4 (Decisions)

> Legend Schedule 1 Schedule 2

0 62.5 125 250 N Metres 250 N Date created: 24/01/2020, 1553 1:7,000 Author: alexc

Sourced from Land Information New Zealand data. Crown copyright reserved.

| 日本のないないないない。「日本に日本に日本になった」というない | 0 220 440 880 Notes                                           | Date created: 21/01/202