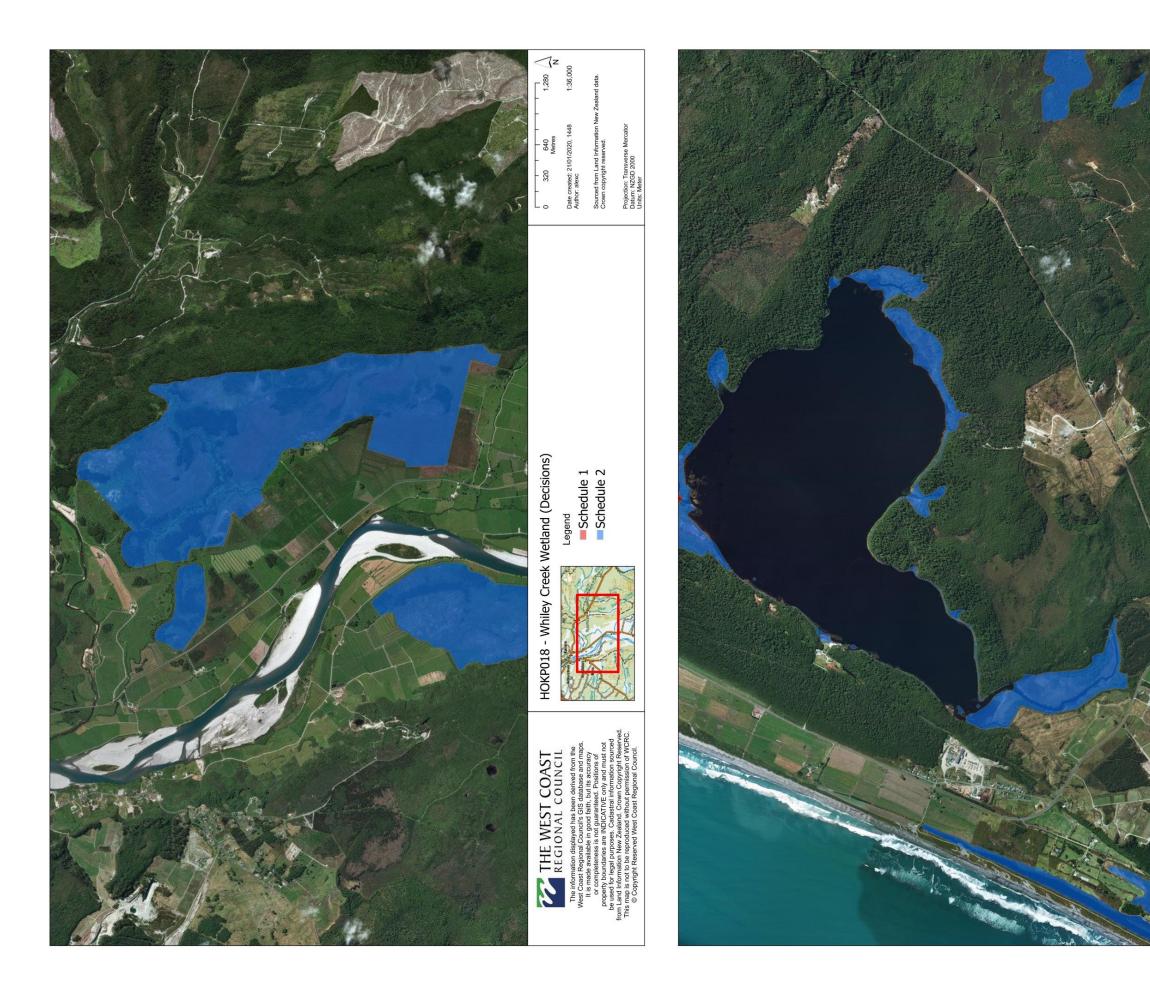

Information Naur Zachand, forum Convrinth Descended | This map is not to be reproduced without permission of WCRC.<br>© Copyright Reserved West Coast Regional Council. |





Legend Schedule 1 Schedule 2

| Ō     | 250                                  | 500<br>Metres                   | 1,000           |
|-------|--------------------------------------|---------------------------------|-----------------|
|       | created: 17/<br>r: alexc             | 02/2020, 1428                   | 1:28,000        |
|       | ed from Lar<br>n copyright r         | nd Information New<br>reserved. | v Zealand data. |
| Datun | ction: Transv<br>n: NZGD 20<br>Meter | verse Mercator<br>00            |                 |





1:40,985

Sourced from Land Information New Zealand data. Crown copyright reserved.



| 0 240 480 960 N                                          | Date created: 21/01/2020, 1448 1:26,400<br>Author: alexc                                                                                                              | Sourced from Land Information New Zealand data.<br>Crown copyright reserved.