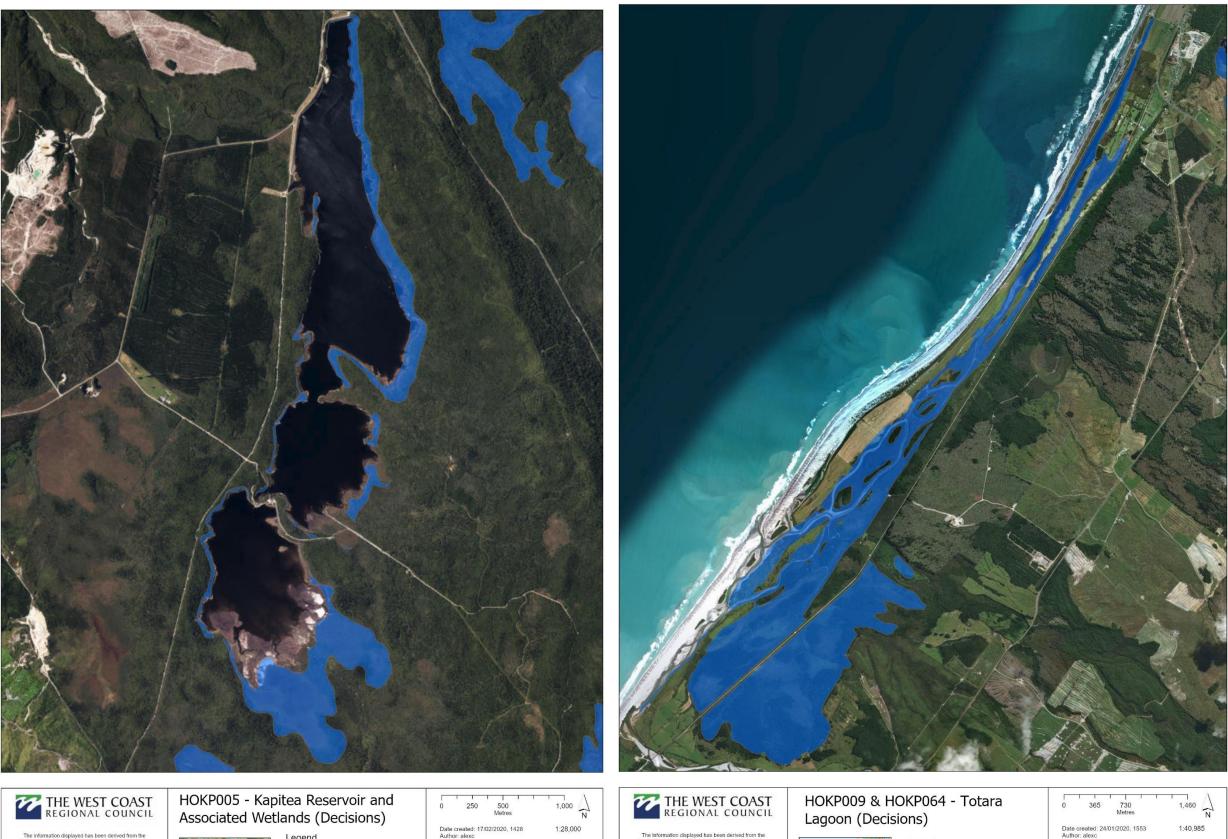

Legend Schedule 1 Schedule 2

| Ō     | 250                                  | 500<br>Metres                   | 1,000           |
|-------|--------------------------------------|---------------------------------|-----------------|
|       | created: 17/<br>r: alexc             | 02/2020, 1428                   | 1:28,000        |
|       | ed from Lar<br>n copyright r         | nd Information New<br>reserved. | v Zealand data. |
| Datun | ction: Transv<br>n: NZGD 20<br>Meter | verse Mercator<br>00            |                 |