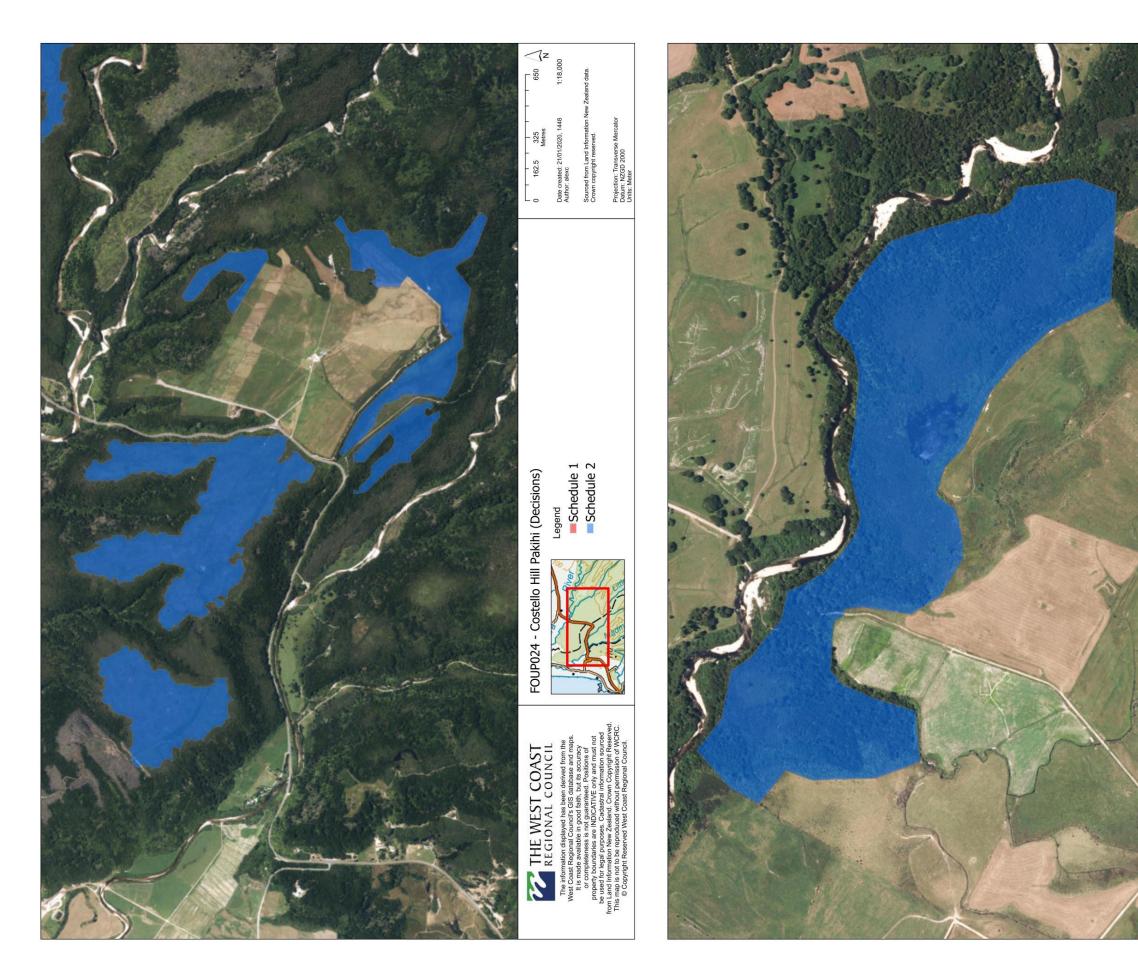

|                                                                                                                   |
| THE WEST COAST<br>REGIONAL COUNCIL       | The information displayed has been derived from the West Coast Regional Council's GIS database and maps. It is made available in coord faith but its accuracy. | or completeness is not guaranteed. Positions of<br>property boundaries are INDICATIVE only and must not<br>be used for legal purposes. Cadatarta information sourced<br>front I and Information Nuar Zeatand, Power Onwicht Decement | This map is not to be reproduced without permission of WCRC.<br>© Copyright Reserved West Coast Regional Council. |



| A STATE OF | 0 55 110 220 Netres                   | Date created: 21/01/2020, 1448 1:6,000<br>Author: alexc                                                                                                       | Sourced from Land Information New Zealand data.<br>Crown copyright reserved.                                                                                                                                                 | Projection: Transverse Mercator<br>Datum: NZGD 2000<br>Units: Meter                                                    |
|----------------------------------------------------------------------------------------------------------------------------------------------------------------------------------------------------------------------------------------------