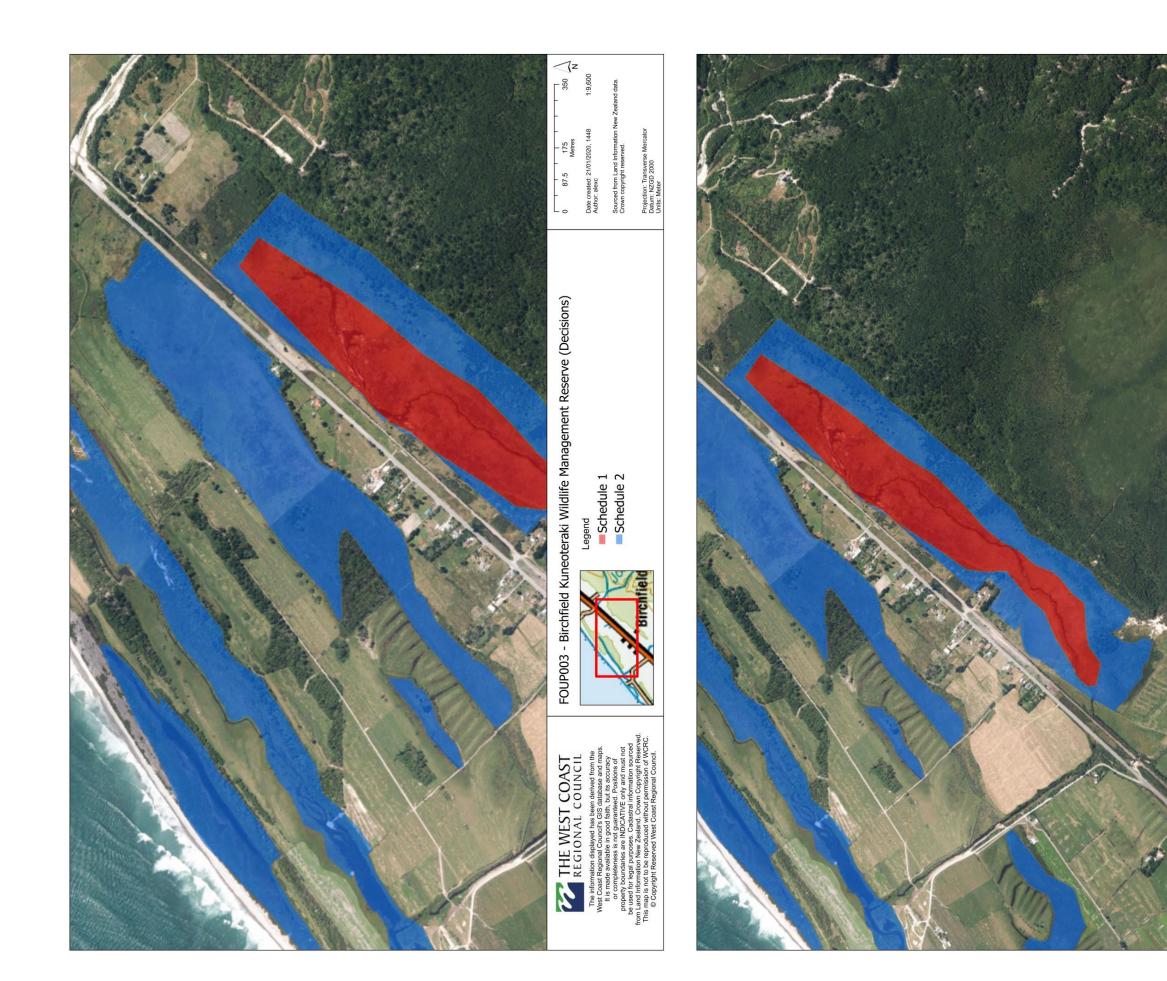

|                                                                                                                                                                                   |
| a la              | THE WEST COAST FOUP002 -           | The information displayed has been derived from the<br>West Coast Regional Council's G1 database and maps.<br>It is create available in work but his the accuracy. | In a more veneration in your starting data and the accounted<br>or completeness is not guaranteed. The solutions of<br>property boundaries are NDLCATIVE only and must not<br>be used for legal purpose. | from Land Information New Zealand. Crown Copyright Reserved.<br>This map is not to be reproduced without permission of WCRC.<br>© Copyright Reserved West Coast Regional Council. |



|