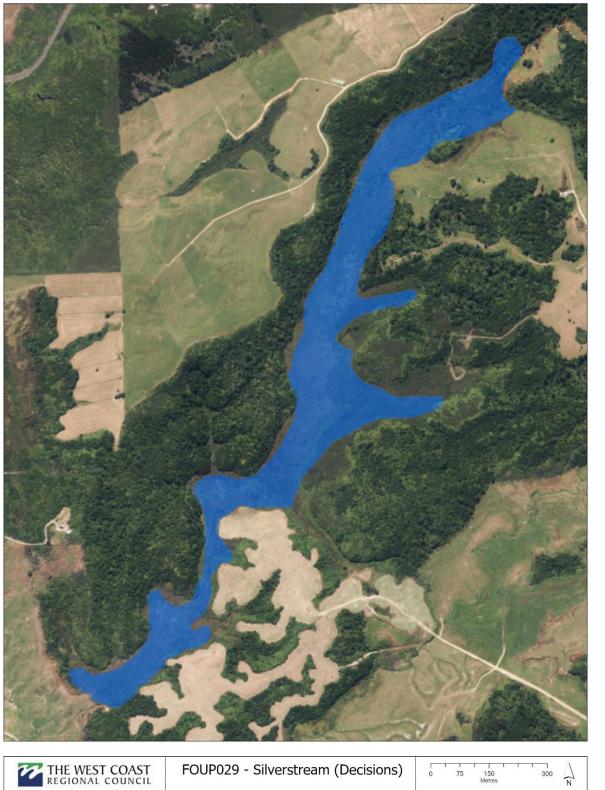

| THE WEST COAST<br>REGIONAL COUNCIL    | The information displayed has been derived from the West Coast Regional Council's GIS database and maps. It is made available in cond faith but its accuracy. | or completeness is not guaranteed. Positions of<br>property boundaries are INDICATIVE only and must not<br>be used for fegal purposes. Cadatatatal information sourced<br>from Land Information Naux Zoaland Crown Convented | This map is not to be reproduced without permission with reserved<br>© Copyright Reserved West Coast Regional Council. |





Legend Schedule 1 Schedule 2

|      |       |         | 1.1    |               |        | - A   |       |          | 1      |
|------|-------|---------|--------|---------------|--------|-------|-------|----------|--------|
| 0    |       | 75      |        | 150<br>Metres |        |       |       | 300      | 1      |
| Date | cre   | ated: 2 |        |               |        |       |       | 1:8,57   | N<br>6 |
| Auth |       |         |        |               |        |       |       |          |        |
|      |       |         |        |               | tion N | vew 2 | Zeala | nd data. |        |
| Crow | un cu | anyrigh | t rese | erved         |        |       |       |          |        |











| 0 130 260 520 Netres               | Date created: 21/01/2020, 1448 1:14,4