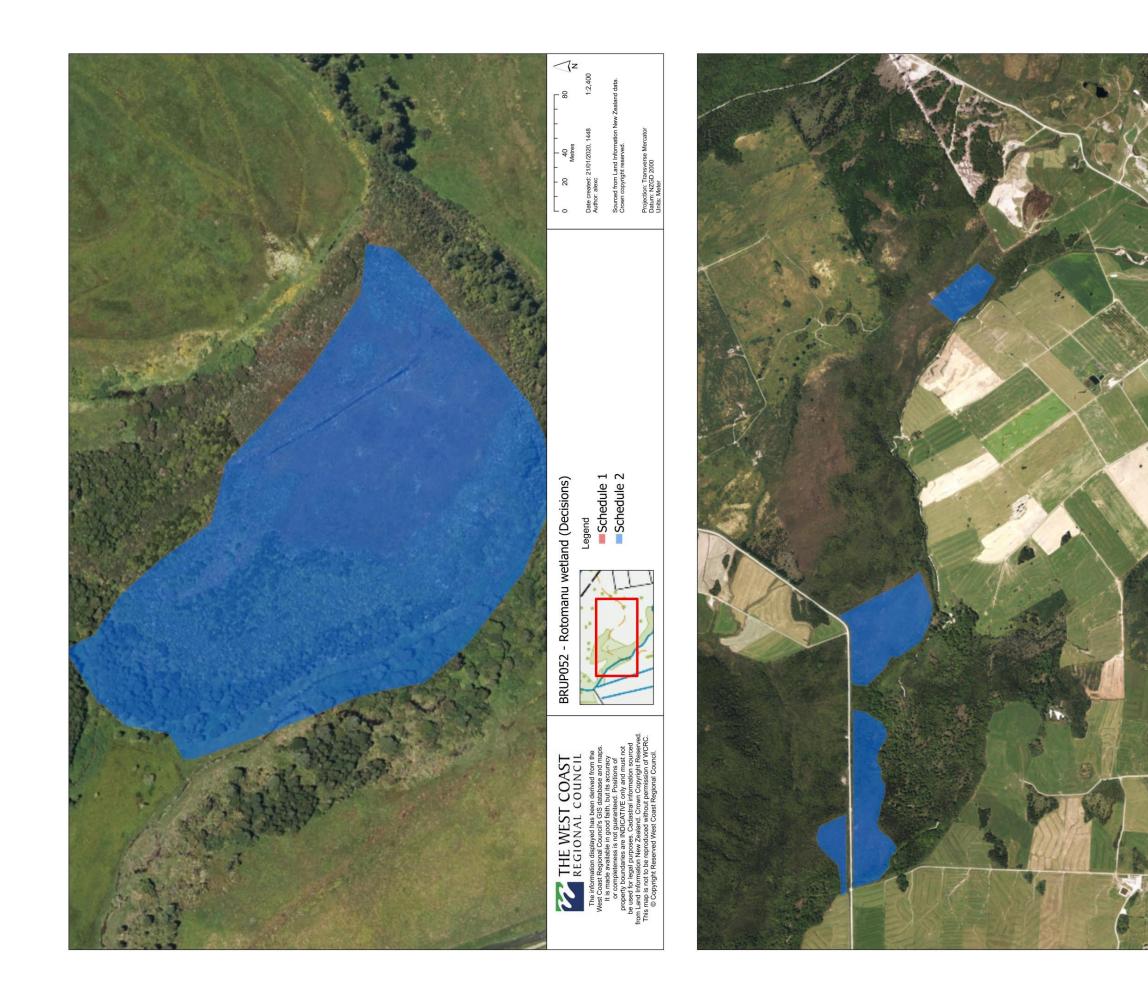

|                                                                                                                   |
|                 | THE WEST COAST<br>REGIONAL COUNCIL      | The information displayed has been derived from the<br>West Coast Regional Council's GIS database and maps.<br>It is made available in good faith, but its accuracy. | or completeness is not guaranteed. Positions of<br>property boundaries are INDICATIVE only and must not<br>be used for legal purposes. Catastral information sourced<br>front and Information Naw Zeatand, Proving Descended | This map is not to be reproduced without permission of WCRC.<br>© Copyright Reserved West Coast Regional Council. |



| No. | 0 185 370 740 Netres               | Date created: 21/01/2020, 1448 1:20,400<br>Author: alexc                                                                                                             | Sourced from Land Information New Zealand data.<br>Crown copyright reserved.                                                                                                                                                   | Projection: Transverse Mercator<br>Datum: NZGD 2000<br>Units: Meter                                               |
|-----------------------------------------|------------------------------------|---------------------------------------------------------------------------------------------------------------------------------------------------------------------