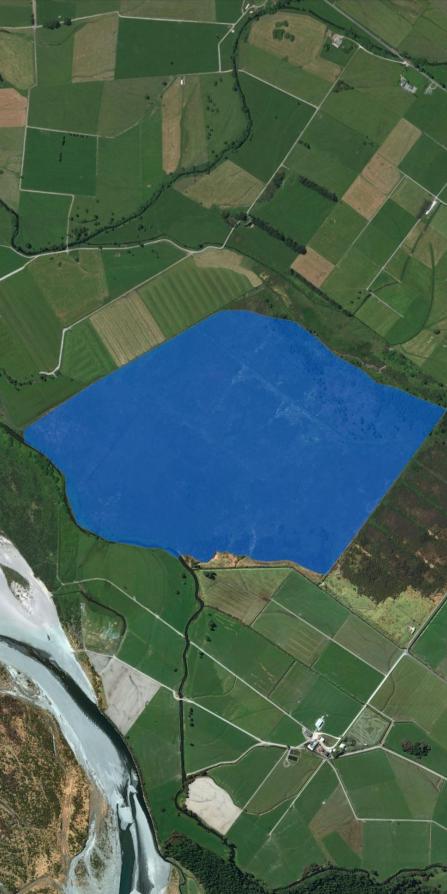

|                                                                                                                                                                                  |
| THE WEST COAST<br>REGIONAL COUNCIL                       | The information displayed has been derived from the<br>West Coast Regional Council's GIS database and maps.<br>It is made available in onoof faith, but its accuracy. | or completeness is not guaranteed. Positions of<br>property boundaries are INDICATIVE only and must not<br>be used for legal purposes. Cadastral information sourced | from Lard information New Zealand, cown Copyright Reserved.<br>This map is not to be reproduced without permission of WCRC.<br>© Copyright Reserved West Coast Regional Council. |





| 1 AND A       | 0 110 220 440 Netres                           | Date created: 21/01/2020, 1448 1:12,000<br>Author: alexc                                                                                                              | Sourced from Land Information New Zealand data.<br>Crown copyright reserved.                                                                                         | Projection: Transverse Mercator<br>Datum: NZGD 2000<br>Units: Meter                                                                                                             |
|---------------|------------------------------------------------|--------------------------------------------------------------------------------------------------------------------------------------------------------