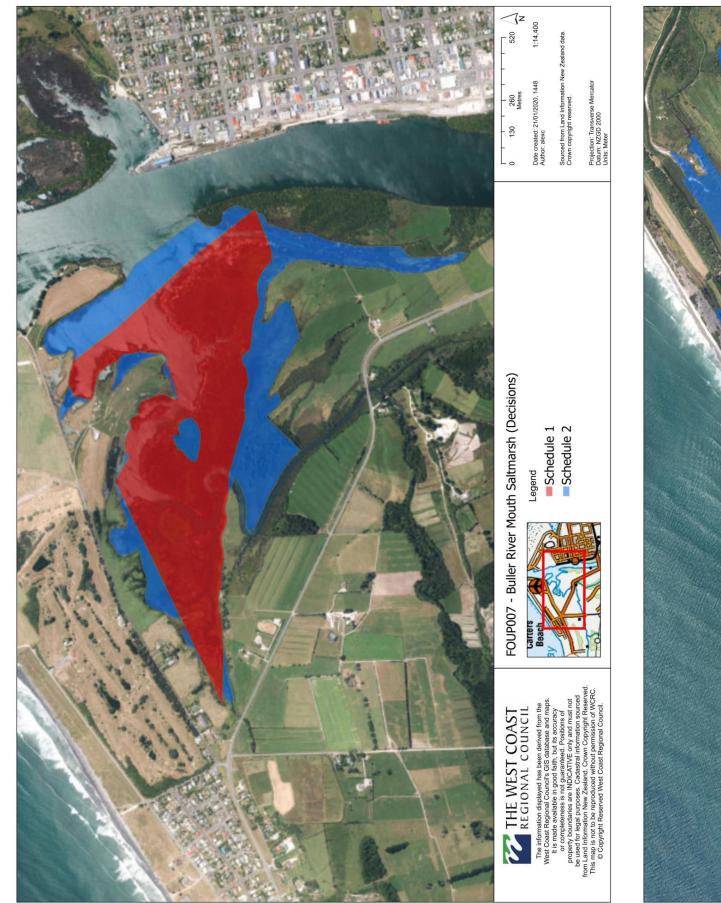

## KAMP001 - Otumahana Estuary (Decisions)

| Legend     |  |
|------------|--|
| Schedule 1 |  |
| Schedule 2 |  |
|            |  |

|   | 1               | 1                 | Т    | 1             | 1      | 1     | Т    |          |
|---|-----------------|-------------------|------|---------------|--------|-------|------|----------|
| 0 |                 | 265               |      | 530<br>Metres |        |       |      | 1,060    |
|   | e cre<br>hor: a |                   | 7/02 | 2020, 1       | 1428   |       |      | 1:30,000 |
|   |                 | from L<br>opyrigh |      |               | tion N | lew Z | eala | nd data. |
|   |                 | n: Tran           |      | rse Men       | cator  |       |      |          |