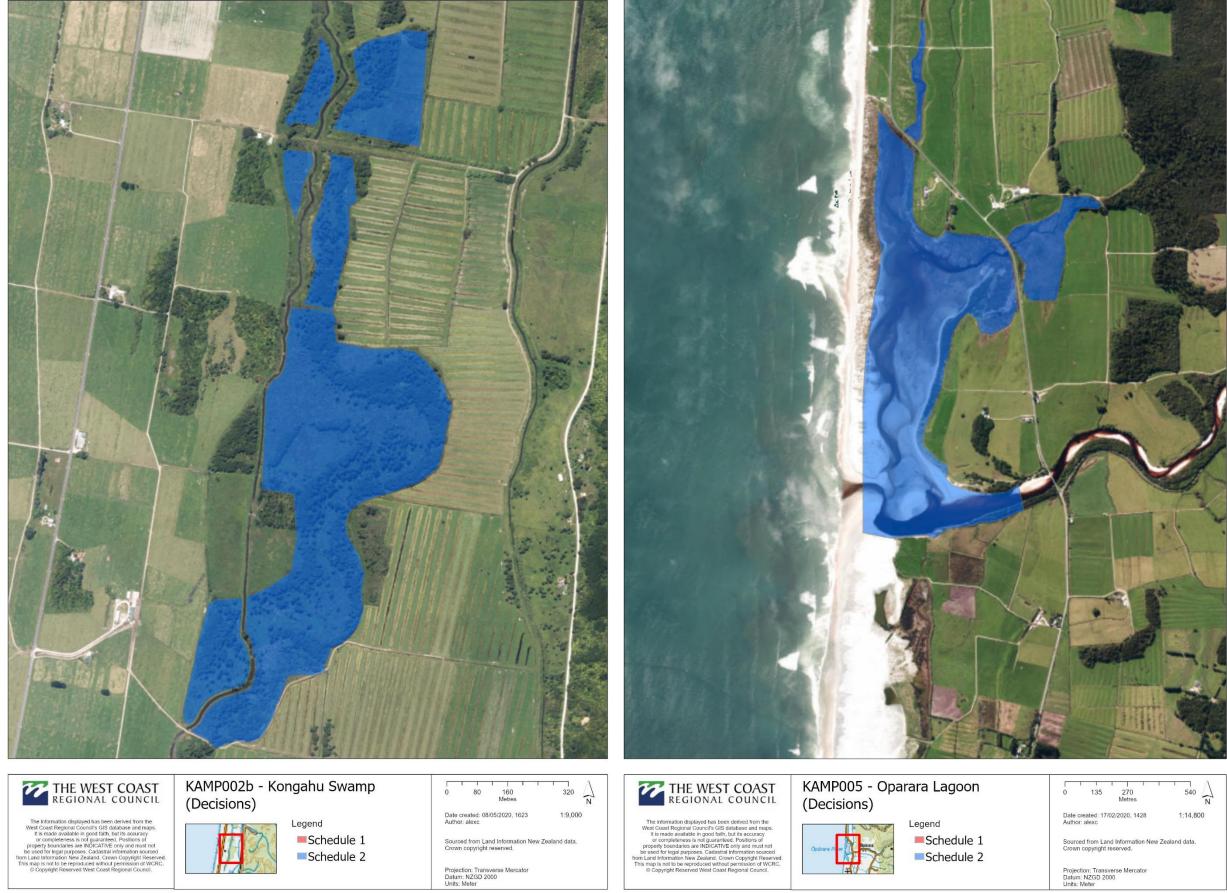

on of WCRC. © Copyright Reserved West Council.

## KAMP001 - Otumahana Estuary (Decisions)



| Legend     |  |
|------------|--|
| Schedule 1 |  |
| Schedule 2 |  |
|            |  |

|   | 1               | 1                 | Т    | 1             | 1      | 1     | Т    |          |
|---|-----------------|-------------------|------|---------------|--------|-------|------|----------|
| 0 |                 | 265               |      | 530<br>Metres |        |       |      | 1,060    |
|   | e cre<br>hor: a |                   | 7/02 | 2020, 1       | 1428   |       |      | 1:30,000 |
|   |                 | from L<br>opyrigh |      |               | tion N | lew Z | eala | nd data. |
|   |                 | n: Tran           |      | rse Men       | cator  |       |      |          |









| 一日 一日 一日 一日 一日 二日 | 0 55 110 220 Netres                | Date created: 21/01/2020, 1448 1:6,000<br>Author: alexc                                                                                                            | Sourced from Land Information New Zealand data.<br>Crown copyright reserved.                                                                                                                             | Projection. Transwerse Mercator<br>Datum: NZCD 2000<br>Units: Meter                                                                                                               |
|-------------------------------------------------------|------------------------------------|---------------------------------------------------------------------------------------------