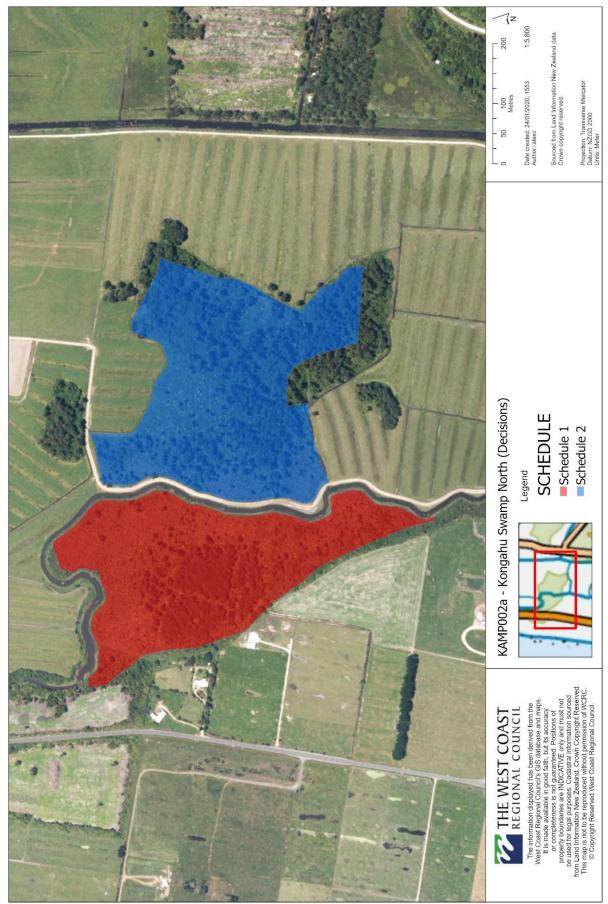

sion of WCRC. © Copyright Reserved West Council.

## KAMP001 - Otumahana Estuary (Decisions)



| Legend     |  |
|------------|--|
| Schedule 1 |  |
| Schedule 2 |  |
|            |  |

|   | 1               | 1                 | Т    | 1             | 1      | 1     | Т    |          |
|---|-----------------|-------------------|------|---------------|--------|-------|------|----------|
| 0 |                 | 265               |      | 530<br>Metres |        |       |      | 1,060    |
|   | e cre<br>hor: a |                   | 7/02 | 2020, 1       | 1428   |       |      | 1:30,000 |
|   |                 | from L<br>opyrigh |      |               | tion N | lew Z | eala | nd data. |
|   |                 | n: Tran           |      | rse Men       | cator  |       |      |          |









| 一日 一日 一日 一日 一日 二日 | 0 55 110 220 Netres                | Date created: 21/01/2020, 1448 1:6,000<br>Author: alexc                                                                                                            | Sourced from Land Information New Zealand data.<br>Crown copyright reserved.                                                                                                                             | Projection. Transwerse Mercator<br>Datum: NZCD 2000<br>Units: Meter                                                                                                               |
|-------------------------------------------------------|------------------------------------|-------------------------------------------------------------------------------------------