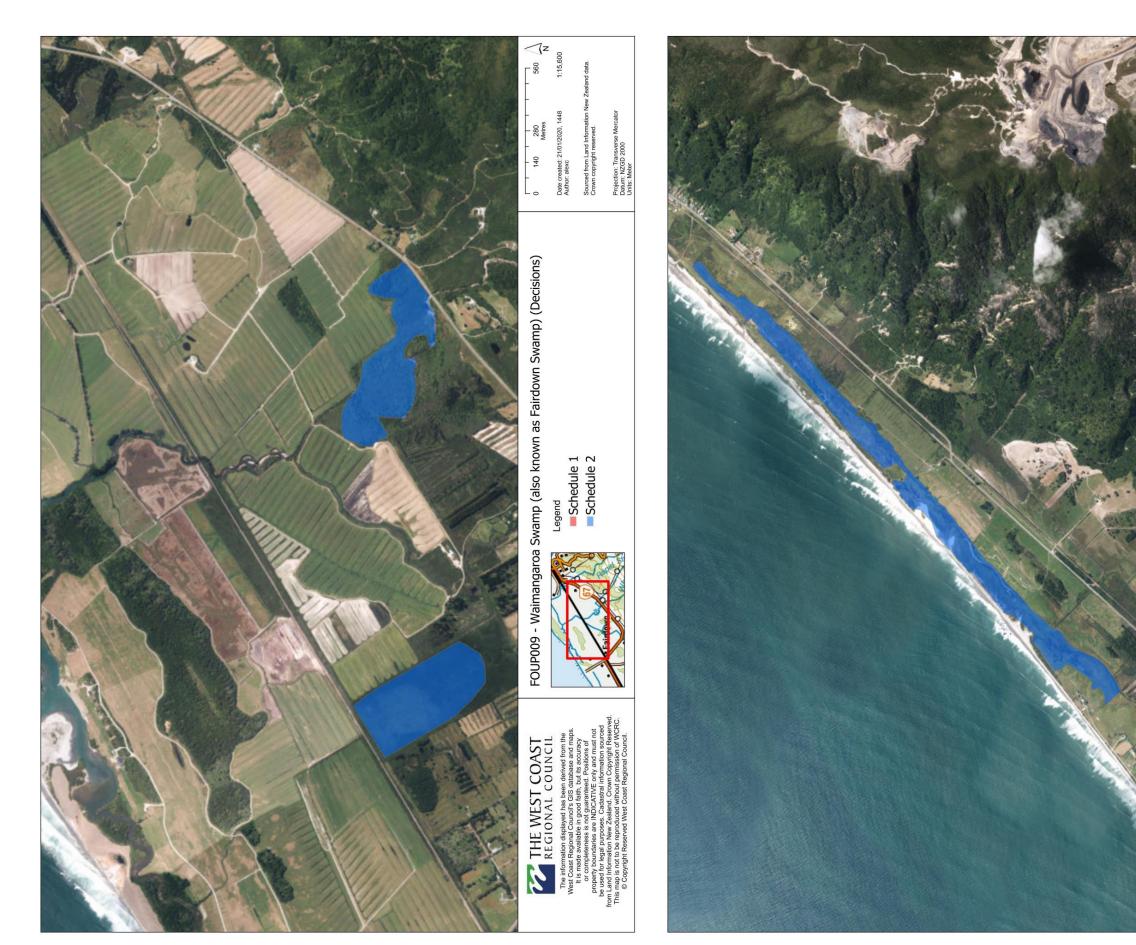

|                                                                                                                                                                                   |
| and the second s | THE WEST COAST<br>REGIONAL COUNCIL       | The information displayed has been derived from the West Coast Regional Council's GIS database and maps. | In the accel evaluation in your accuracy<br>or completeness is not guaranteed. Positions of<br>property boundaries are INDICATIVE only and must not<br>be used for legal purposes. Cadastral information sourced | from Land information wew zearand. Crown copyright Reserved.<br>This map is not to be reproduced without permission of WCRC.<br>© Copyright Reserved West Coast Regional Council. |



| I DATE DECISION OF THE OWNER | 0 185 370 740 Netres                  | Date created: 21/01/2020, 1448 1:20,400<br>Author: alexc                                                                                                       | Sourced from Land Information New Zealand data.<br>Crown copyright reserved.                                                                                         | Projection: Transverse Mercator<br>Datum: NZGD 2000<br>Units: Meter                                                                                                                   |
|------------------------------|---------------------------------------|---------------------------------------------------------------------------------------------------------------------------------------------