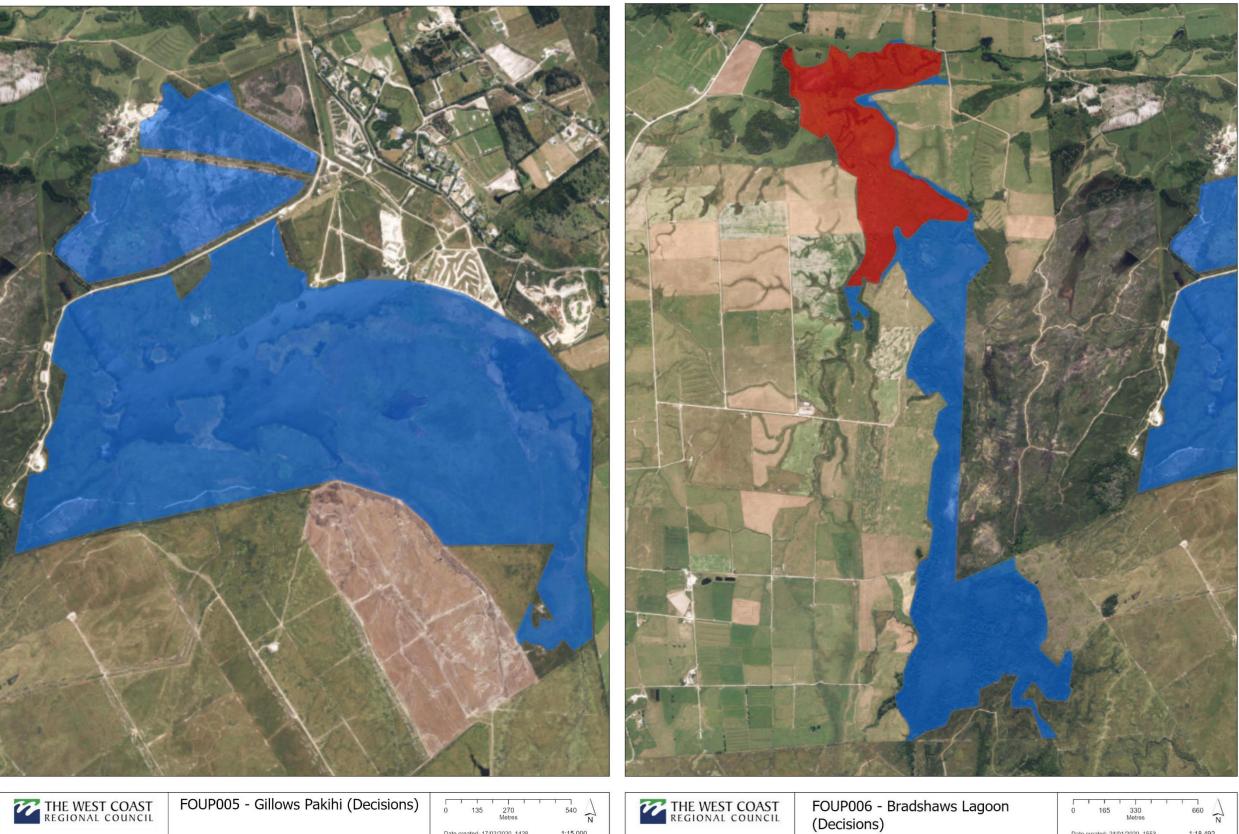

|                                                                                                                                                                                   |
| and the second sec | THE WEST COAST<br>REGIONAL COUNCIL                                            | The information displayed has been derived from the<br>West Coast Regional Council's GIS database and maps.<br>It is made available in noord faith but its arcurary. | or completeness is not guaranteed. Positions of<br>property boundaries are INDICATIVE only and must not<br>be used for legal purposes. Cadastral information sourced | from Land Information New Zaaland. Crown Copyright Reserved.<br>This map is not to be reproduced without permission of WCRC.<br>© Copyright Reserved West Coast Regional Council. |





Legend Schedule 1 Schedule 2 Date created: 17/02/2020, 1428 Author: alexc 1:15,000

Sourced from Land Information New Zealand data. Crown copyright reserved.

Projection: Transverse Mercator Datum: NZGD 2000 Units: Meter



### Legend Schedule 1 Schedule 2

Date created: 24/01/2020, 1553 Author: alexc 1:18,492

Sourced from Land Information New Zealand data. Crown copyright reserved.





|