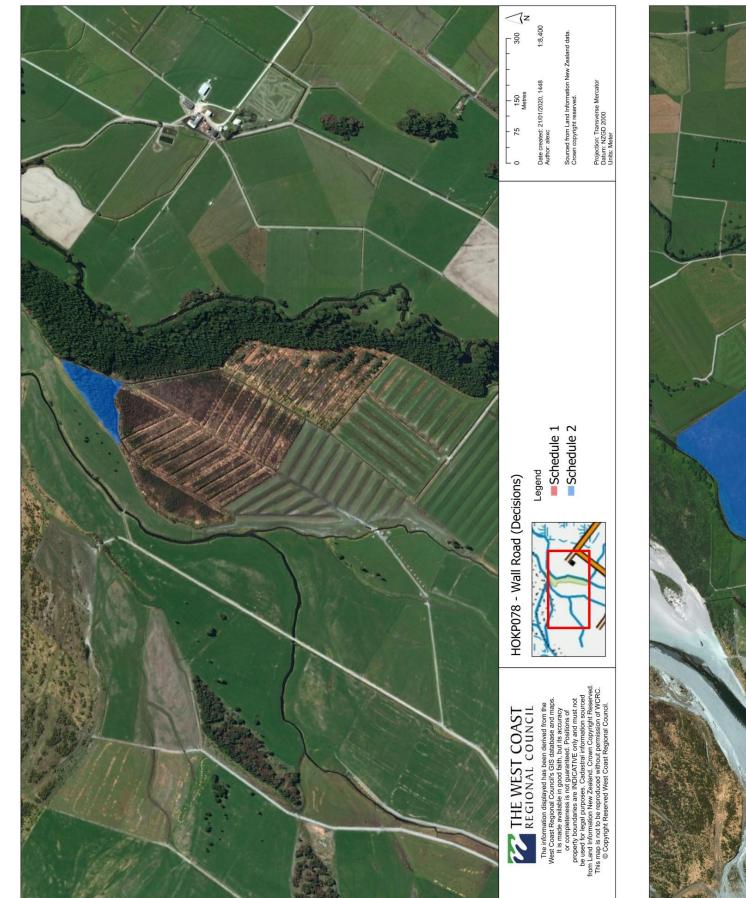

|                                                                                                                                                                                  |
| THE WEST COAST<br>REGIONAL COUNCIL                       | The information displayed has been derived from the<br>West Coast Regional Council's GIS database and maps.<br>It is made available in onoof faith, but its accuracy. | or completeness is not guaranteed. Positions of<br>property boundaries are INDICATIVE only and must not<br>be used for legal purposes. Cadastral information sourced | from Lard information New Zealand, cown Copyright Reserved.<br>This map is not to be reproduced without permission of WCRC.<br>© Copyright Reserved West Coast Regional Council. |





| 1 AND A       | 0 110 220 440 Netres                           | Date created: 21/01/2020, 1448 1:12,000<br>Author: alexc                                                                                                              | Sourced from Land Information New Zealand data.<br>Crown copyright reserved.                                                                                         | Projection: Transverse Mercator<br>Datum: NZGD 2000<br>Units: Meter                                                                                                             |
|---------------|------------------------------------------------|------------------------------------------------------------------------------------------------------------------------------------------------------