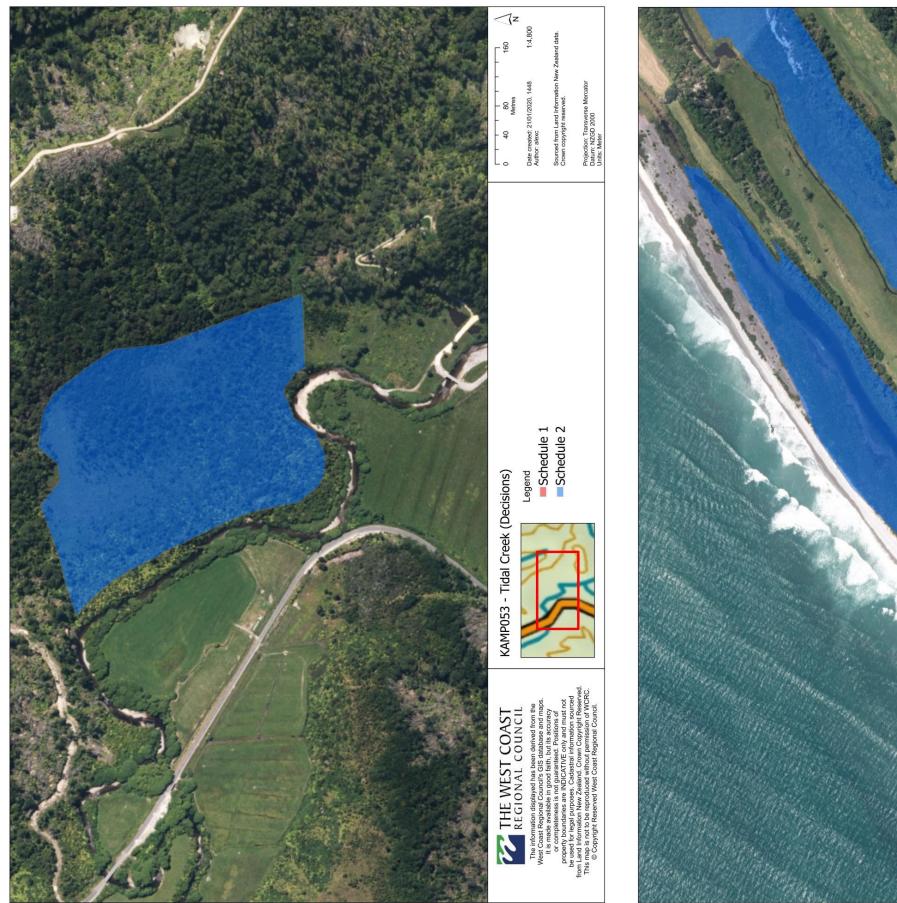

of WCRC. © Copyright Reserved West Council.

## KAMP001 - Otumahana Estuary (Decisions)



| Legend     |  |
|------------|--|
| Schedule 1 |  |
| Schedule 2 |  |
|            |  |

|   | 1               | 1                 | Т    | 1             | 1      | 1     | Т    |          |
|---|-----------------|-------------------|------|---------------|--------|-------|------|----------|
| 0 |                 | 265               |      | 530<br>Metres |        |       |      | 1,060    |
|   | e cre<br>hor: a |                   | 7/02 | 2020, 1       | 1428   |       |      | 1:30,000 |
|   |                 | from L<br>opyrigh |      |               | tion N | lew Z | eala | nd data. |
|   |                 | n: Tran           |      | rse Men       | cator  |       |      |          |









| 一日 一日 一日 一日 一日 二日 | 0 55 110 220 Netres                | Date created: 21/01/2020, 1448 1:6,000<br>Author: alexc                                                                                                            | Sourced from Land Information New Zealand data.<br>Crown copyright reserved.                                                                                                                             | Projection. Transwerse Mercator<br>Datum: NZCD 2000<br>Units: Meter                                                                                                               |
|-------------------------------------------------------|------------------------------------|-----------------------------------------------------------------------------------------------