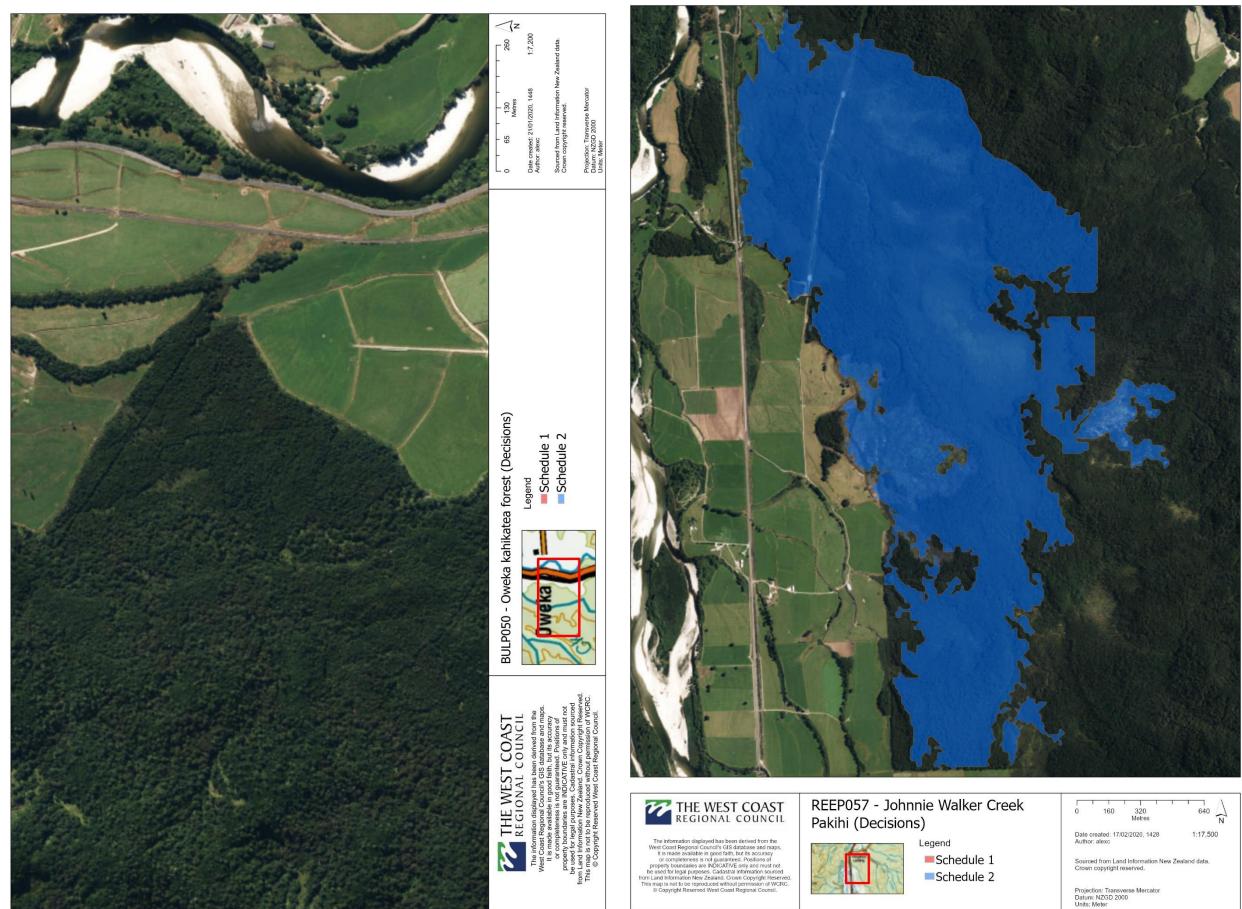

permission with reserved<br>© Copyright Reserved West Coast Regional Council. |





Legend Schedule 1 Schedule 2

|      |       |         | 1.1    |               |        | - A   |       |          | 1      |
|------|-------|---------|--------|---------------|--------|-------|-------|----------|--------|
| 0    |       | 75      |        | 150<br>Metres |        |       |       | 300      | 1      |
| Date | cre   | ated: 2 |        |               |        |       |       | 1:8,57   | N<br>6 |
| Auth |       |         |        |               |        |       |       |          |        |
|      |       |         |        |               | tion N | vew 2 | Zeala | nd data. |        |
| Crow | un cu | anyrigh | t rese | erved         |        |       |       |          |        |











| 0 130 260 520 Netres               | Date created: 21/01/2020, 1448 1:14,400<br>Author: alexc                                                                                                             | Sourced from Land Information New Zealand data.<br>Crown copyright reserved.                                                                                                                                              | Projection: Transverse Mercator<br>Datum: NZGD 2000<br>Units: Meter |
|------------------------------------|----------------------------------------------------------------------------------------------------------------------------------------------------------------------|---------------------------------------------------------------------------------------------