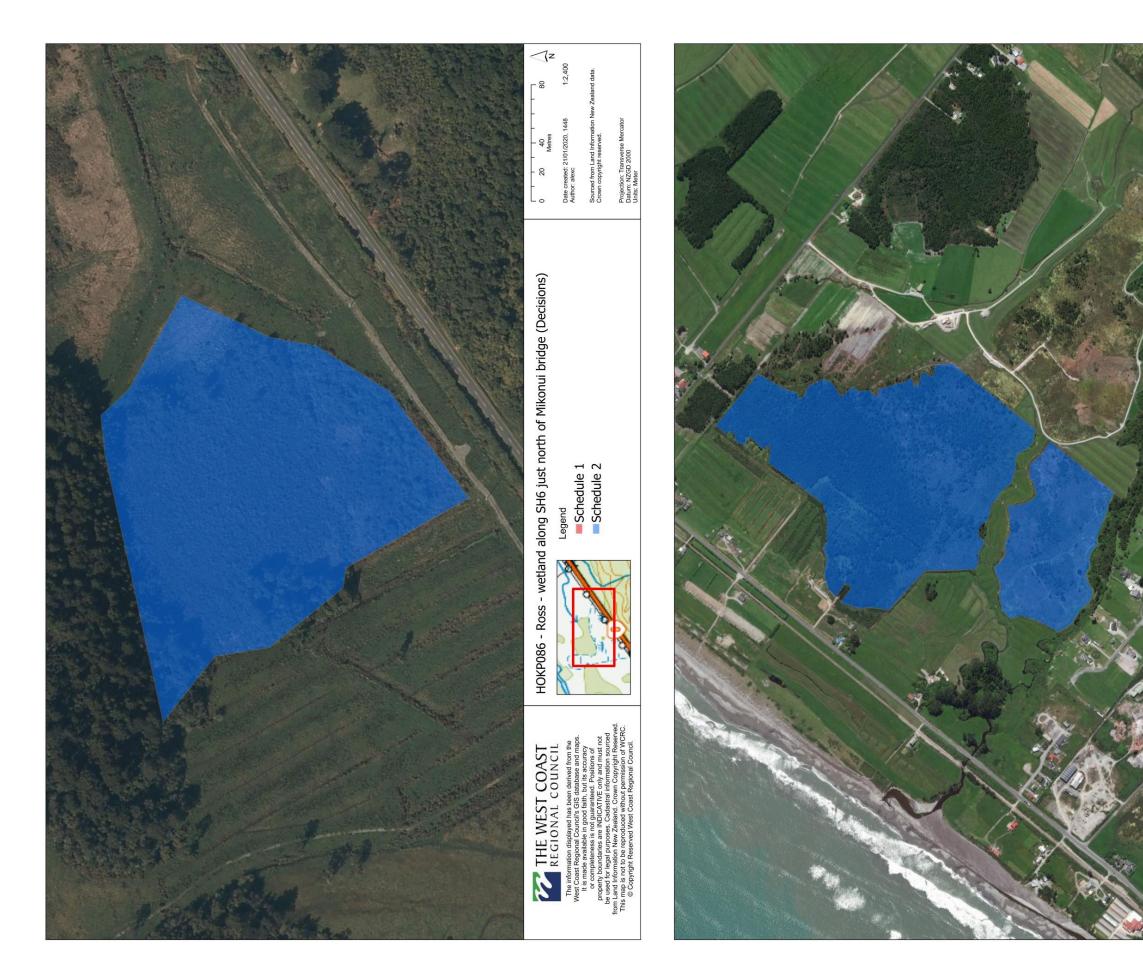

|                                                                                                                                                                                 |
| as I I was in | THE WEST COAST<br>REGIONAL COUNCIL             | The information displayed has been derived from the<br>West Coast Regional Council's GIS database and maps.<br>It is made available in coord faith, but its accuracy. | or completeness is not guaranteed. Positions of<br>property boundaries are INDICATIVE only and must not<br>be used for legal purposes. Catastral information sourced | non usual miorimatori new zelatala. Uven usprigu reserveu.<br>This map is not to be reproduced without permission of WCRC.<br>© Copyright Reserved West Coast Regional Council. |



| and the second | 0 87.5 175 350 N                          | Date created: 21/01/2020, 1448 1:9,600<br>Author: alexc                                                                                                        | Sourced from Land Information New Zealand data.<br>Crown copyright reserved.                                                                                                                                                         | Projection: Transverse Mercator<br>Datum: NZGD 2000<br>Units: Meter                                               |
|----------------|-------------------------------------------|----------------------------------------------------------------------------------------------------------------------------------------------------------------|----