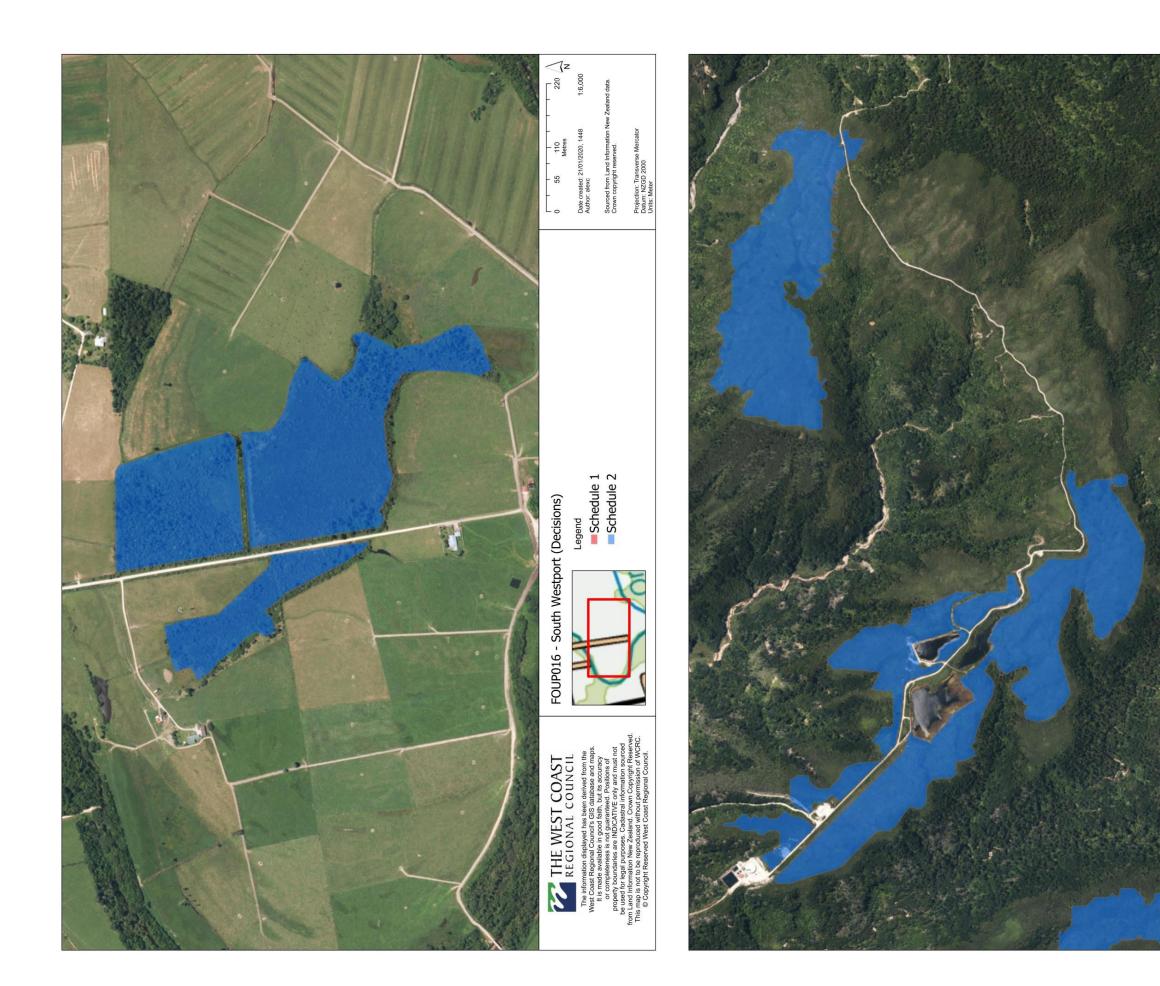

|                                                                                                                                                                                       |
|                              | THE WEST COAST<br>REGIONAL COUNCIL    | The information displayed has been derived from the West Coast Regional Council's GIS database and maps. It is made available in coord faith but its accuracy. | or completeness is not guaranteed. Positions of<br>property boundaries are INDICATIVE only and must not<br>be used for legal purposes. Cadastral information sourced | Tom Land minimized with the we zelated to cover ucypit reserved.<br>This map is not to be reproduced without permission of WCRC.<br>© Copyright Reserved West Coast Regional Council. |







| 0 110 220 440 Netres                     | Date created: 21/01/2020, 1448 1:12,000<br>Author: alexc                                                                                                       | Sourced from Land Information New Zealand data.<br>Crown copyright reserved.                                                                                                                                                         | Projection: Transverse Mercator<br>Datum: NZGD 2000<br>Units: Meter                                               |
|------------------------------------------|----------------------------------------------------------------------------------------------------------------------------------------------------------------|----------------------------------------