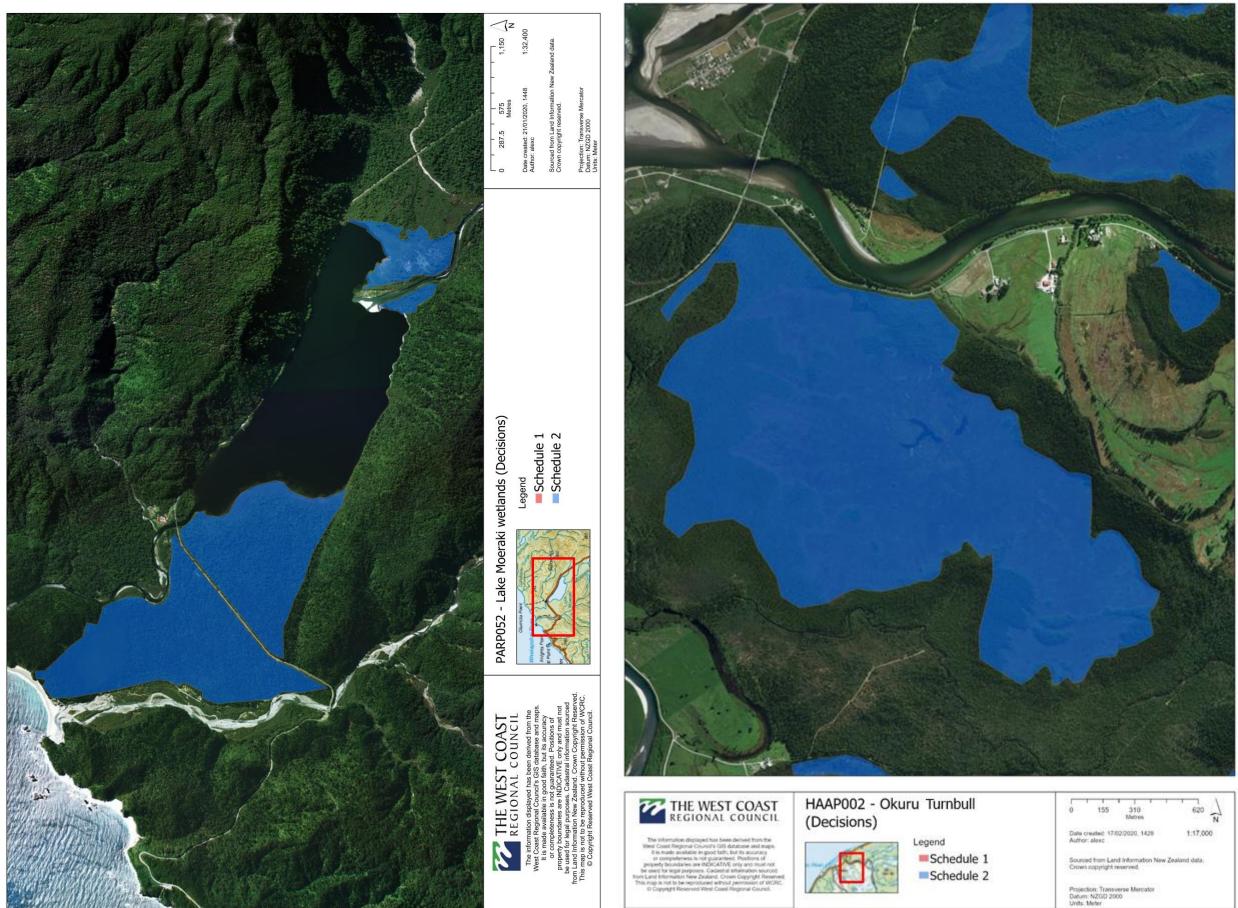

# Schedule 1

Schedule 2

Sourced from Land Information New Zealand data. Crown copyright reserved.

| A A A A A A A A A A A A A A A A A A A | 0 287.5 575 1,160 Netres               | Date created: 21/01/2020, 1448 1:32,400<br>Author: alexc                                                 | Sourced from Land Information New Zealand data.<br>Crown copyright reserved.                                                                                               | Projection: Transverse Mercator<br>Datum: N2GD 2000<br>Units: Meter                                                                                                               |
|---------------------------------------|----------------------------------------|----------------------------------------------------------------------------------------------------------|----------------------------------------------------------------------------------------------------------------------------------------------------------------------------|-----------------------------------------------------------------------------------------------------------------------------------------------------------------------------------|
|                                       | HARP001 - Mumu Creek Swamp (Decisions) | Abut Head on the Same and Legend - Schedule 1                                                            | Schedule 2                                                                                                                                                                 |                                                                                                                                                                                   |
| いためとうないのであると                          | THE WEST COAST<br>REGIONAL COUNCIL     | The information displayed has been derived from the West Coast Regional Council's GIS database and maps. | In the manuaction in your pair and the property boundary of property boundaries are INDICATIVE only and must not be used for legal purposes. Cadastral information sourced | fron Land Information New Zealand. Crown Copyright Reserved.<br>This map is not to be reproduced without permission of WCRC.<br>© Copyright Reserved West Coast Regional Council. |